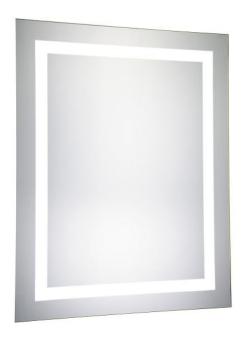

## **Nova COLLECTION**

Nova Elec.Mirror W24"H30" Dim 5000K

Item No: MRE-6003 (Glossy white)

**Dimensions** 

| length         | 24   |  |
|----------------|------|--|
| width          | 1.93 |  |
| height         | 30   |  |
| product weight | 22.2 |  |